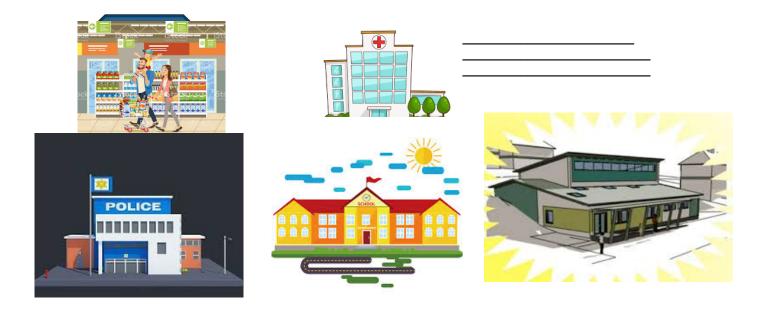

## Places of our community

These places in the community work together to create a safe and great community for us to live in. Fill in the blanks on the names of these communities.

Word bank: School Police Station Community Center Supermarket Post office

Now write the correct place in the following sentences.

- Mother goes to the \_\_\_\_\_\_ to buy vegetables and meat for dinner.
  I go to the \_\_\_\_\_\_ to mail a card to my friend.
- 3. Alex is sick and is in the